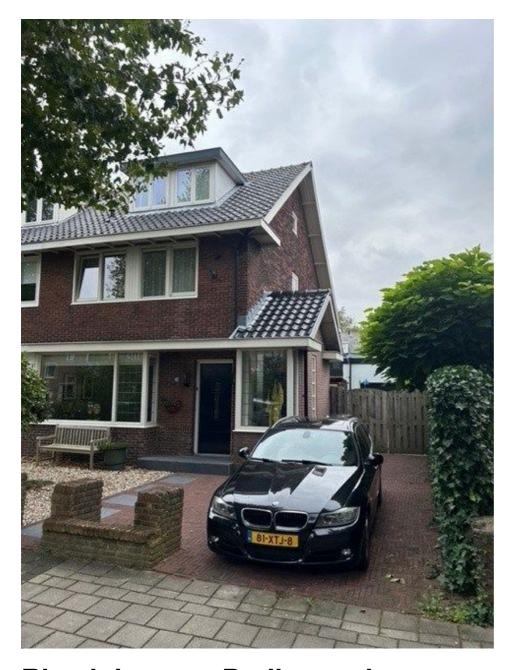

## Rietvinkstraat, Badhoevedorp

Please be aware that the house is only available for a period of 2 months from 26-10-2023 till 20-12-2023

The corner house is a 1930s house that was completely restored in 2019. The house is finished to a high standard with a beautiful kitchen and underfloor heating in the living room. The living area is 130 m<sup>2</sup> and the total plot is 275 m<sup>2</sup>.