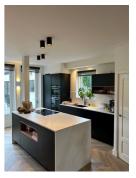

## Rietvinkstraat, Badhoevedorp

Please be aware that the house is only available for a period of 2 months from 26-10-2023 till 20-12-2023

The corner house is a 1930s house that was completely restored in 2019. The house is finished to a high standard with a beautiful kitchen and underfloor heating in the living room. The living area is 130 m<sup>2</sup> and the total plot is 275 m<sup>2</sup>.