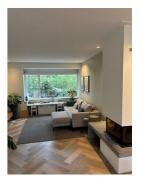

## Rietvinkstraat, Badhoevedorp

Please be aware that the house is only available for a period of 2 months from 26-10-2023 till 20-12-2023

The corner house is a 1930s house that was completely restored in 2019. The house is finished to a high standard with a beautiful kitchen and underfloor heating in the living room. The living area is 130 m<sup>2</sup> and the total plot is 275 m<sup>2</sup>.