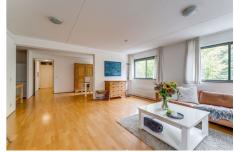

## Kamerlingh Onnesstraat, Amstelveen

Details:

Size of the house (m2) approximately 105 m2 Number of bedrooms: 2 Number of bathrooms: 1 Type of house: Apartment

| Туре           | : Up and downstairs house |
|----------------|---------------------------|
| Decoration     | : Fully furnished         |
| Living Surface | : 105m²                   |
| Rooms          | : 3                       |