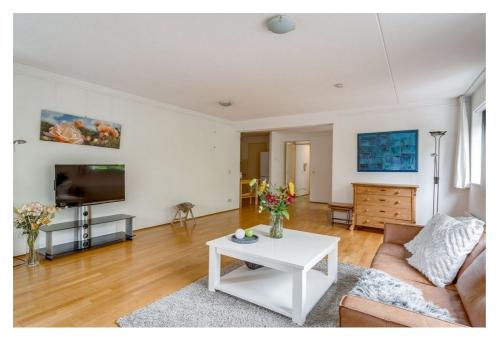

## Kamerlingh Onnesstraat, Amstelveen

Details:

Size of the house (m2) approximately 105 m2 Number of bedrooms: 2 Number of bathrooms: 1 Type of house: Apartment

| Туре           | : Up and downstairs house |
|----------------|---------------------------|
| Decoration     | : Fully furnished         |
| Living Surface | : 105m²                   |
| Rooms          | : 3                       |