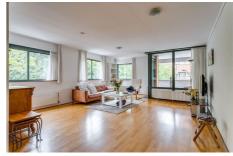

## Kamerlingh Onnesstraat, Amstelveen

Details:

Size of the house (m2) approximately 105 m2 Number of bedrooms: 2 Number of bathrooms: 1 Type of house: Apartment

| Туре           | : Up and downstairs house |
|----------------|---------------------------|
| Decoration     | : Fully furnished         |
| Living Surface | : 105m²                   |
| Rooms          | : 3                       |