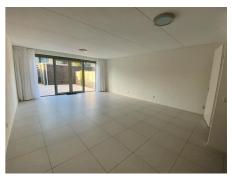

## Marjoleinlaan, Amstelveen

Details:

Size of the house (m2) approximately 170 m2 Number of bedrooms: 4 Number of bathrooms: 1 Type of house: Family house Quality of public transportation: Good

Type Decoration Garden Living Surface Rooms : Terraced house : Semi Furnished, Optionally furnished : Yes, Backyard, West, 600×1000cm : 170m<sup>2</sup> : 6