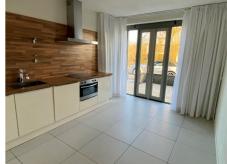

## Marjoleinlaan, Amstelveen

Details:

Size of the house (m2) approximately 170 m2 Number of bedrooms: 4 Number of bathrooms: 1 Type of house: Family house Quality of public transportation: Good

Type Decoration Garden Living Surface Rooms : Terraced house : Semi Furnished, Optionally furnished : Yes, Backyard, West, 600×1000cm : 170m<sup>2</sup> : 6