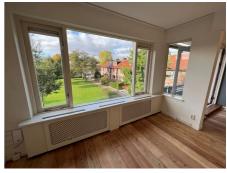

## Plesmanlaan, Badhoevedorp

Details:

- Size of the property: 66 m2
- Number of bedrooms: 3
- Number of bathrooms: 1
- Type of house: Apartment
- · Construction year of the house: 1955

| Туре           |  |
|----------------|--|
| Decoration     |  |
| Living Surface |  |
| Rooms          |  |

- : Upper floor apartment : Semi Furnished
- : 66m<sup>2</sup>
- :4

## Rent € 1.675 p.m. excl. per month

AMSTERDAM HOUSING Slingerbeekstraat 29 1078 BH Amsterdam +31 (0)20 - 671 72 66 info@amsterdamhousing.com www.amsterdamhousing.com