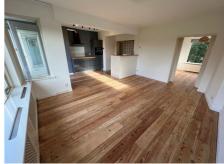

## Plesmanlaan, Badhoevedorp

Details:

- Size of the property: 66 m2
- Number of bedrooms: 3
- Number of bathrooms: 1
- Type of house: Apartment
- · Construction year of the house: 1955

| Туре           |  |
|----------------|--|
| Decoration     |  |
| Living Surface |  |
| Rooms          |  |

- : Upper floor apartment : Semi Furnished
- : 66m<sup>2</sup>
- :4

## Rent € 1.675 p.m. excl. per month

AMSTERDAM HOUSING Slingerbeekstraat 29 1078 BH Amsterdam +31 (0)20 - 671 72 66 info@amsterdamhousing.com www.amsterdamhousing.com