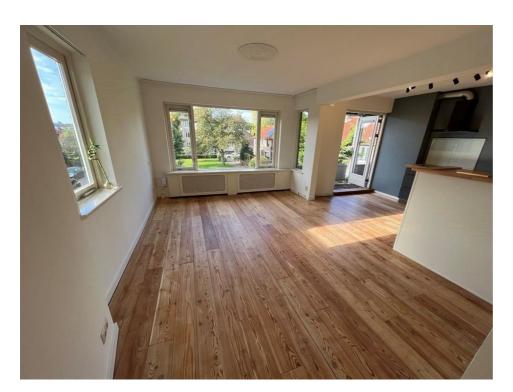

## Plesmanlaan, Badhoevedorp

Details:

- Size of the property: 66 m2
- Number of bedrooms: 3
- Number of bathrooms: 1
- Type of house: Apartment
- · Construction year of the house: 1955

| Туре           |  |
|----------------|--|
| Decoration     |  |
| Living Surface |  |
| Rooms          |  |

- : Upper floor apartment : Semi Furnished
- : 66m<sup>2</sup>
- :4

## Rent € 1.675 p.m. excl. per month

AMSTERDAM HOUSING Slingerbeekstraat 29 1078 BH Amsterdam +31 (0)20 - 671 72 66 info@amsterdamhousing.com www.amsterdamhousing.com