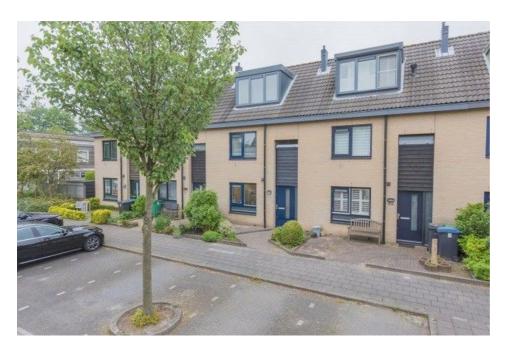

## Marianne Philipslaan, Amstelveen

Details:

- Number of bedrooms: 4
- Number of bathrooms: 1
- Type of house: Family House
- Construction year of the house: 1997
- Interior decoration: Furnished

| : Terraced house                       |
|----------------------------------------|
| : Fully furnished                      |
| : Yes, Backyard, Southwest, 500×1000cm |
| : 140m²                                |
| : 5                                    |
|                                        |