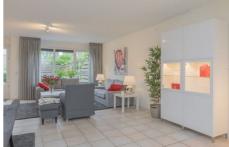

## Marianne Philipslaan, Amstelveen

Details:

- Number of bedrooms: 4
- Number of bathrooms: 1
- Type of house: Family House
- Construction year of the house: 1997
- Interior decoration: Furnished

| : Terraced house                       |
|----------------------------------------|
| : Fully furnished                      |
| : Yes, Backyard, Southwest, 500×1000cm |
| : 140m²                                |
| : 5                                    |
|                                        |