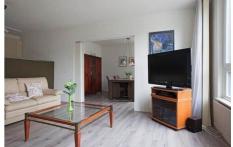

## Logger, Amstelveen

Details: Size of the apartment (m2) approximately 95 m2 Number of bedrooms: 2 Number of bathrooms: 1 Type of house: Apartment Quality of public transportation: Good

| Туре           | : Upper flo        |
|----------------|--------------------|
| Decoration     | : Fully fur        |
| Living Surface | : 95m <sup>2</sup> |
| Rooms          | : 3                |
|                |                    |

## : Upper floor apartment : Fully furnished

## Rent € 2.100 p.m. excl. per month

AMSTERDAM HOUSING Slingerbeekstraat 29 1078 BH Amsterdam +31 (0)20 - 671 72 66 info@amsterdamhousing.com www.amsterdamhousing.com