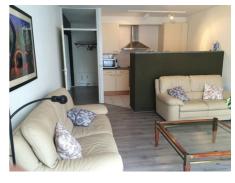

## Logger, Amstelveen

Details: Size of the apartment (m2) approximately 95 m2 Number of bedrooms: 2 Number of bathrooms: 1 Type of house: Apartment Quality of public transportation: Good

| Туре           | : Upper flo        |
|----------------|--------------------|
| Decoration     | : Fully fur        |
| Living Surface | : 95m <sup>2</sup> |
| Rooms          | : 3                |
|                |                    |

## : Upper floor apartment : Fully furnished

## Rent € 2.100 p.m. excl. per month

AMSTERDAM HOUSING Slingerbeekstraat 29 1078 BH Amsterdam +31 (0)20 - 671 72 66 info@amsterdamhousing.com www.amsterdamhousing.com