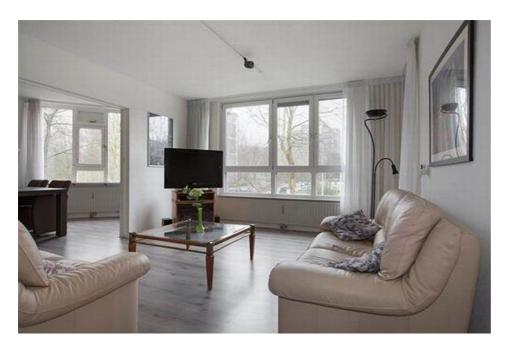

## Logger, Amstelveen

Details: Size of the apartment (m2) approximately 95 m2 Number of bedrooms: 2 Number of bathrooms: 1 Type of house: Apartment Quality of public transportation: Good

| Туре           | : Upper flo        |
|----------------|--------------------|
| Decoration     | : Fully fur        |
| Living Surface | : 95m <sup>2</sup> |
| Rooms          | : 3                |
|                |                    |

## : Upper floor apartment : Fully furnished

## Rent € 2.100 p.m. excl. per month

AMSTERDAM HOUSING Slingerbeekstraat 29 1078 BH Amsterdam +31 (0)20 - 671 72 66 info@amsterdamhousing.com www.amsterdamhousing.com