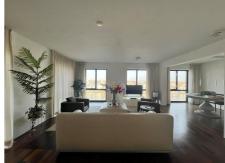

## Veembroederhof, Amsterdam

Details:

- Size of the property: 100 m2
- Number of bedrooms: 1
- Number of bathrooms: 1
- Type of property: Apartment
- Construction year of the apartment: 2008

| Туре           | : Upper floor apartment |
|----------------|-------------------------|
| Decoration     | : Fully furnished       |
| Living Surface | : 100m²                 |
| Rooms          | : 2                     |

## Rent € 2.250 p.m. excl. per month

AMSTERDAM HOUSING Slingerbeekstraat 29 1078 BH Amsterdam +31 (0)20 - 671 72 66 info@amsterdamhousing.com www.amsterdamhousing.com