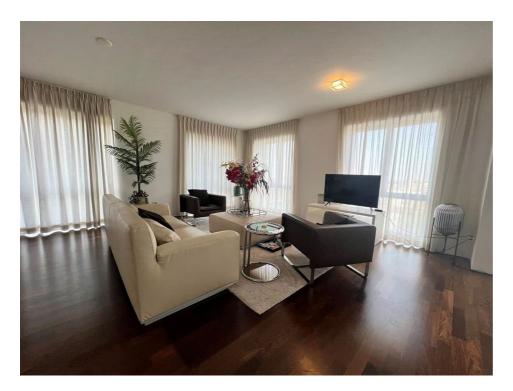

## Veembroederhof, Amsterdam

Details:

- Size of the property: 100 m2
- Number of bedrooms: 1
- Number of bathrooms: 1
- Type of property: Apartment
- Construction year of the apartment: 2008

| Туре           | : Upper floor apartment |
|----------------|-------------------------|
| Decoration     | : Fully furnished       |
| Living Surface | : 100m²                 |
| Rooms          | : 2                     |

## Rent € 2.250 p.m. excl. per month

AMSTERDAM HOUSING Slingerbeekstraat 29 1078 BH Amsterdam +31 (0)20 - 671 72 66 info@amsterdamhousing.com www.amsterdamhousing.com