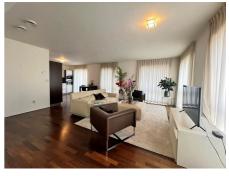

## Veembroederhof, Amsterdam

Details:

- Size of the property: 100 m2
- Number of bedrooms: 1
- Number of bathrooms: 1
- Type of property: Apartment
- Construction year of the apartment: 2008

| Туре           | : Upper floor apartment |
|----------------|-------------------------|
| Decoration     | : Fully furnished       |
| Living Surface | : 100m²                 |
| Rooms          | : 2                     |

## Rent € 2.250 p.m. excl. per month

AMSTERDAM HOUSING Slingerbeekstraat 29 1078 BH Amsterdam +31 (0)20 - 671 72 66 info@amsterdamhousing.com www.amsterdamhousing.com