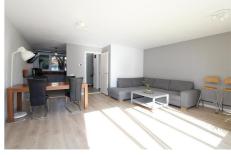

## Joke Smitstraat, Amsterdam

Drive-in house on a quiet location with a large kitchen, 5 bedrooms, office space, walking clauset, lounge room, bathroom with a seperate showercabinet and a garden facing South.

The house is situated on an good location, near public transportation, near highways and the shopping centre is close by.

| : Terraced house  |
|-------------------|
| : Fully furnished |
| : Yes, Backyard   |
| : 133m²           |
| : 6               |
|                   |