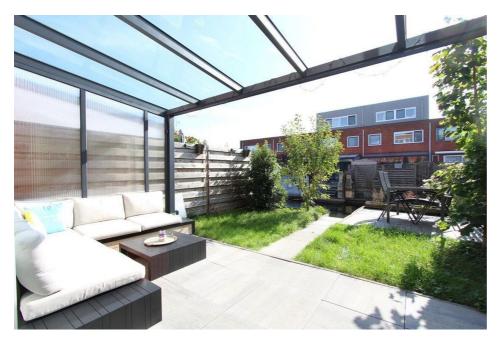

## Joke Smitstraat, Amsterdam

Drive-in house on a quiet location with a large kitchen, 5 bedrooms, office space, walking clauset, lounge room, bathroom with a seperate showercabinet and a garden facing South.

The house is situated on an good location, near public transportation, near highways and the shopping centre is close by.

| : Terraced house  |
|-------------------|
| : Fully furnished |
| : Yes, Backyard   |
| : 133m²           |
| : 6               |
|                   |