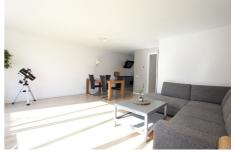

## Joke Smitstraat, Amsterdam

Drive-in house on a quiet location with a large kitchen, 5 bedrooms, office space, walking clauset, lounge room, bathroom with a seperate showercabinet and a garden facing South.

The house is situated on an good location, near public transportation, near highways and the shopping centre is close by.

| : Terraced house  |
|-------------------|
| : Fully furnished |
| : Yes, Backyard   |
| : 133m²           |
| : 6               |
|                   |