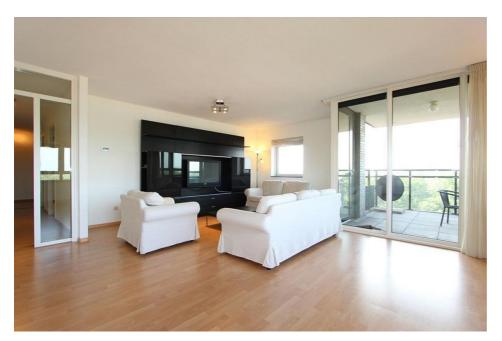

## Wimbledonpark, Amstelveen

Details:

- Size of the property: 110 m2
- Number of bedrooms: 2
- Number of bathrooms: 1
- Type of house: Apartment
- Construction year of the building: 2010

| Туре           | : Upper floor apartment |
|----------------|-------------------------|
| Decoration     | : Fully furnished       |
| Living Surface | : 110m²                 |
| Rooms          | : 3                     |

## Rent € 2.300 p.m. excl. per month

AMSTERDAM HOUSING Slingerbeekstraat 29 1078 BH Amsterdam +31 (0)20 - 671 72 66 info@amsterdamhousing.com www.amsterdamhousing.com