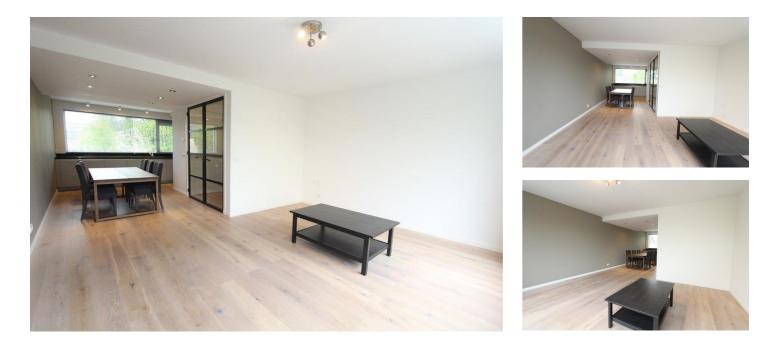

## Alpen Rondweg, Amstelveen

This stylish and renovated 140m<sup>2</sup> semi-furnished semi-detached house has 4 bedrooms and 2 bathrooms and can be found in the child friendly and green area of Amstelveen and a few minutes away from the international school -ISA. The house has a spacious garden and is within walking distance to local shops, public transportation and several parks in the vicinity.

Details:

: Terraced house Туре Decoration : Semi Furnished Garden Living Surface : 140m<sup>2</sup> :5 Rooms

: Yes, Backyard, West