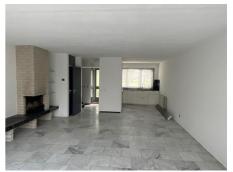

## Details:

• Size of the property: 120 m2

• Number of bedrooms: 4

• Number of bathrooms: 1

• Type of house: Family House

· Construction year of the house: 1991

**Type** : Terraced house **Decoration** : Semi Furnished

Garden : Yes, Backyard, West, 1000×700cm

**Living Surface** : 120m<sup>2</sup> Rooms : 5