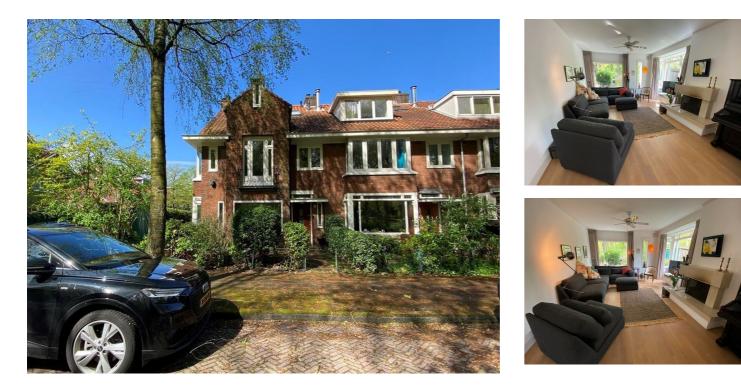

## De Ruwiellaan, Amstelveen

In one of the most beloved neighborhoods of Amstelveen you'll find this beautiful corner three story house, built in the late 30's in Amsterdamse School style. Renovated to fit the modern needs, situated across a park with a playground and near international schools. The perfect property for a family to reside in.

Details:

Type Decoration Garden Living Surface Rooms : Corner house : Semi Furnished, Optionally furnished : Yes, Backyard, Southwest, 100×100cm : 170m<sup>2</sup> : 7