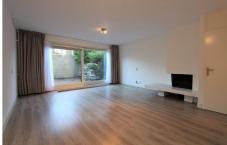

## Lichtboei, Amstelveen

Details:

Size of the house (m2) approximately 140 m2 Number of bedrooms: 5 Number of bathrooms: 1 Type of house: Family house Quality of public transportation: Good

| Туре           | : Terraced house                       |
|----------------|----------------------------------------|
| Decoration     | : Semi Furnished, Optionally furnished |
| Garden         | : Yes, Frontyard, East, 100×100cm      |
| Living Surface | : 140m <sup>2</sup>                    |
| Rooms          | : 6                                    |