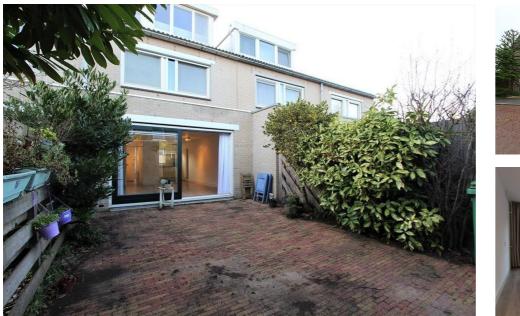

## Lichtboei, Amstelveen

Details:

Size of the house (m2) approximately 140 m2 Number of bedrooms: 5 Number of bathrooms: 1 Type of house: Family house Quality of public transportation: Good

| Туре           | : Terraced house                       |
|----------------|----------------------------------------|
| Decoration     | : Semi Furnished, Optionally furnished |
| Garden         | : Yes, Frontyard, East, 100×100cm      |
| Living Surface | : 140m <sup>2</sup>                    |
| Rooms          | : 6                                    |