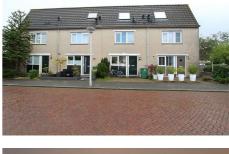

## Lichtboei, Amstelveen

Details:

Size of the house (m2) approximately 140 m2 Number of bedrooms: 5 Number of bathrooms: 1 Type of house: Family house Quality of public transportation: Good

| Туре           | : Terraced house                       |
|----------------|----------------------------------------|
| Decoration     | : Semi Furnished, Optionally furnished |
| Garden         | : Yes, Frontyard, East, 100×100cm      |
| Living Surface | : 140m <sup>2</sup>                    |
| Rooms          | : 6                                    |