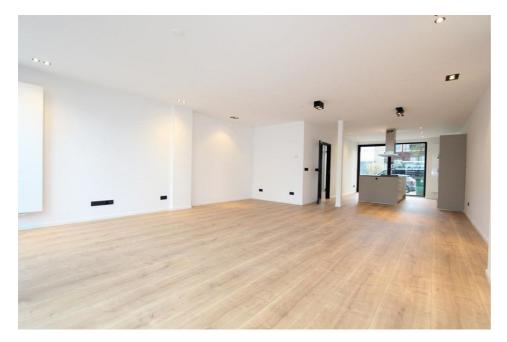

## Maarten Lutherweg, Amstelveen

This 5-bedroom RENOVATED house is located on a pleasant and central location. There is free parking next to the house. In the vicinity you will find several shops along the 'Van der Hooplaan' and in the 'Groenhof' shopping center with three large supermarkets. The Stadshart with various restaurants, a wide range of shops, a theater, a museum and the public library is a short cycling distance away. The stops for bus and the new 'Amstelveenlijn' are a short walk away, so you can easily and quickly reach Amsterdam, Schiphol and the Bijlmer railway station. Highways such as

Type: Terraced houseDecoration: Semi FurnishedGarden: Yes, Backyard

**Living Surface** : 165m<sup>2</sup> Rooms : 6

Rent € 4.500 p.m. excl. per month