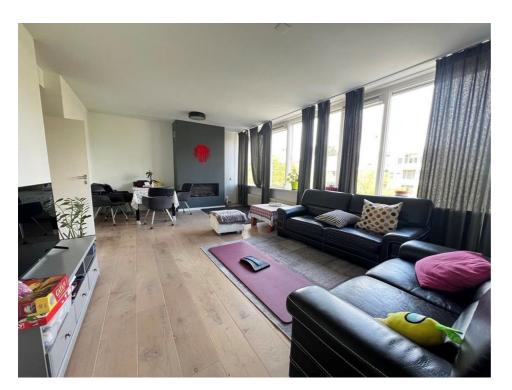

## Dina Appeldoornstraat, Amsterdam

Details:

- Size of the property: 110 m2
- Number of bedrooms: 2
- Number of bathrooms: 1
- Type of house: Apartment
- Construction year of the house: 1952

| Туре           | : Upper floor apartment |
|----------------|-------------------------|
| Decoration     | : Fully furnished       |
| Living Surface | : 110m²                 |
| Rooms          | : 3                     |