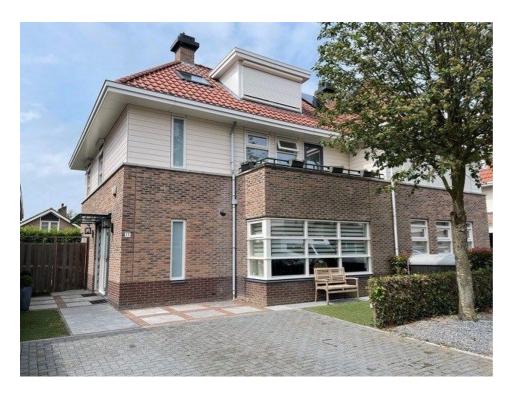

## Werven, Aalsmeer

Details:

- Size of the property: 196 m2
- Number of bedrooms: 4
- Number of bathrooms: 1
- Type of house: Family House
- Construction year of the house: 2008

| Туре           | : Drive-in                             |
|----------------|----------------------------------------|
| Decoration     | : Fully furnished                      |
| Garden         | : Yes, Backyard, Southwest, 1000×600cm |
| Living Surface | : 196m²                                |
| Rooms          | :5                                     |