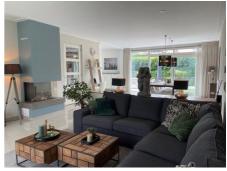

## Werven, Aalsmeer

Details:

- Size of the property: 196 m2
- Number of bedrooms: 4
- Number of bathrooms: 1
- Type of house: Family House
- Construction year of the house: 2008

| Туре           | : Drive-in                             |
|----------------|----------------------------------------|
| Decoration     | : Fully furnished                      |
| Garden         | : Yes, Backyard, Southwest, 1000×600cm |
| Living Surface | : 196m²                                |
| Rooms          | :5                                     |