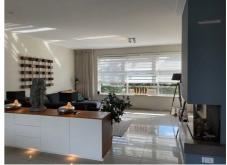

## Werven, Aalsmeer

Details:

- Size of the property: 196 m2
- Number of bedrooms: 4
- Number of bathrooms: 1
- Type of house: Family House
- Construction year of the house: 2008

| Туре           | : Drive-in                             |
|----------------|----------------------------------------|
| Decoration     | : Fully furnished                      |
| Garden         | : Yes, Backyard, Southwest, 1000×600cm |
| Living Surface | : 196m²                                |
| Rooms          | :5                                     |