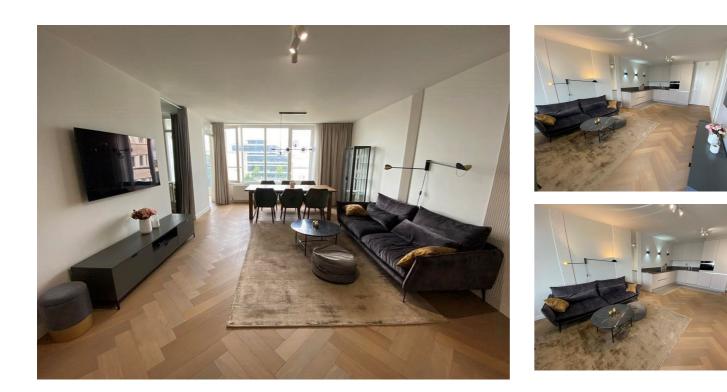

## **Omval, Amsterdam**

This stylish, recently renovated apartment is conveniently located between Rivierenbuurt/Zuid, De Pijp, the popular Oost/Watergraafsmeer and the new Amstelkwartier.

Due to its excellent central location - a 3-minute walk from the Amstel Station (train, metro and bus connection) and close access to the A10 ring road and the A2 - the apartment is very easily accessible.

Type Decoration Living Surface Rooms : Upper floor apartment : Fully furnished : 100m<sup>2</sup> : 3