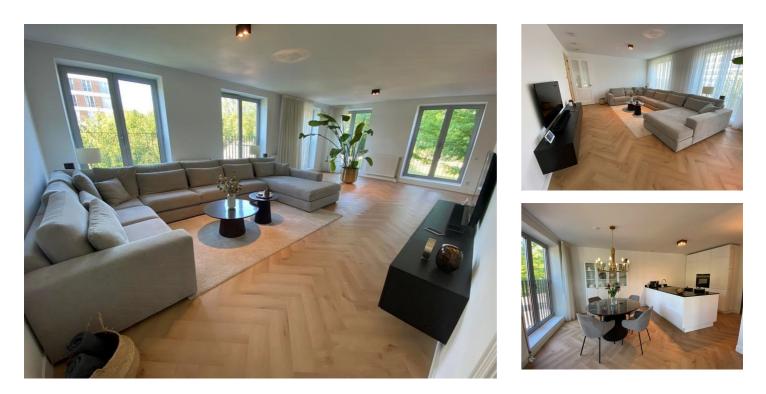

## Wolbrantskerkweg, Amsterdam

This recently renovated luxury apartment is located in a quiet residential area within walking distance of various shops, restaurants and public transport. Osdorpplein shopping center, Tussenmeer shopping street and the Sloterplas recreational area are in the vicinity. The accessibility is excellent; There is a boarding point for tram line 17 around the corner with a fast connection to the heart of Amsterdam. Within 10 minutes, tram 17 takes you to Lelylaan Station with transfer options to metro, bus and train to Zuid-WTC, Sloterdijk and the airport Schiphol. The apartment is easily accessible by

| Туре           |
|----------------|
| Decoration     |
| Living Surface |
| Rooms          |

: Upper floor apartment : Fully furnished : 132m<sup>2</sup> : 4