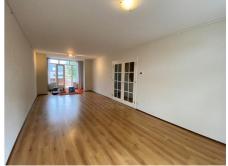

## Amsterdamseweg, Amstelveen

Details:

- Size of the property: 150 m2
- Number of bedrooms: 5
- Number of bathrooms: 2
- Type of house: Family house
- Construction year of the house: 1922

Type Decoration Garden Living Surface Rooms : Quarter house : Semi Furnished : Yes, Backyard, East, 500×800cm : 150m<sup>2</sup> : 6