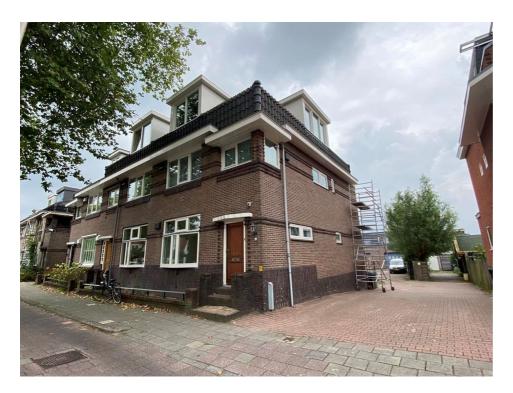

## Amsterdamseweg, Amstelveen

Details:

- Size of the property: 150 m2
- Number of bedrooms: 5
- Number of bathrooms: 2
- Type of house: Family house
- Construction year of the house: 1922

Type Decoration Garden Living Surface Rooms : Quarter house : Semi Furnished : Yes, Backyard, East, 500×800cm : 150m<sup>2</sup> : 6