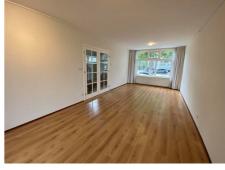

## Amsterdamseweg, Amstelveen

Details:

- Size of the property: 150 m2
- Number of bedrooms: 5
- Number of bathrooms: 2
- Type of house: Family house
- Construction year of the house: 1922

Type Decoration Garden Living Surface Rooms : Quarter house : Semi Furnished : Yes, Backyard, East, 500×800cm : 150m<sup>2</sup> : 6