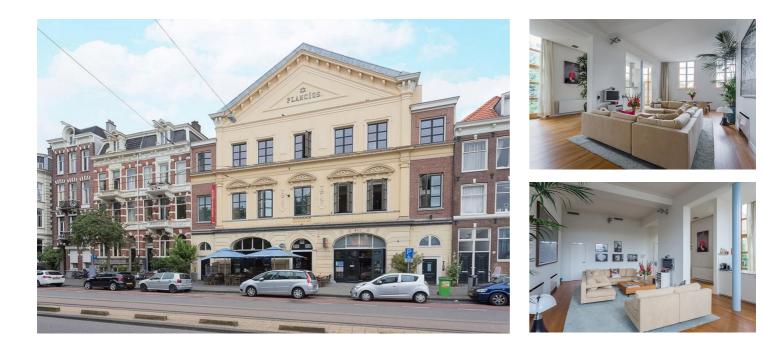

## Plantage Kerklaan, Amsterdam

The building Plancius is dated from 1878 and is build as a theatre. That is why the ceiling has a height a 5 meters. It is located in one of the most beautiful neighborhoods of Amsterdam, oposite of the ZOO artis. At the inside of the property it is quiet and there is a lot of privacy. The apartment has a roofterrace. This all in the middle of the centre and on walking distance of Dam Square. An inside parking can be arranged for an extra amount. Details:

| Туре           | : Upper floor apartment |
|----------------|-------------------------|
| Decoration     | : Fully furnished       |
| Living Surface | : 150m²                 |
| Rooms          | : 3                     |