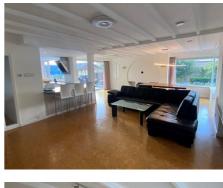

## Legmeerdijk, Amstelveen

DEPATCHED House | Multiple bedrooms and bathrooms and Garden House | Bedrooms on GROUND floor and 1st floor

A stunning detached home located in the green heart of Amstelveen. This exclusive property offers the perfect balance between modern comfort and peacefull countryside living, with plenty of space for the whole family.

Type Decoration Garden Living Surface Rooms : Drive-in : Semi Furnished, Optionally furnished : Yes, Backyard, 600×600cm : 265m<sup>2</sup> : 7