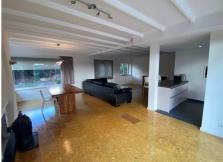

## Legmeerdijk, Amstelveen

DEPATCHED House | Multiple bedrooms and bathrooms and Garden House | Bedrooms on GROUND floor and 1st floor

A stunning detached home located in the green heart of Amstelveen. This exclusive property offers the perfect balance between modern comfort and peacefull countryside living, with plenty of space for the whole family.

Type Decoration Garden Living Surface Rooms : Drive-in : Semi Furnished, Optionally furnished : Yes, Backyard, 600×600cm : 265m<sup>2</sup> : 7