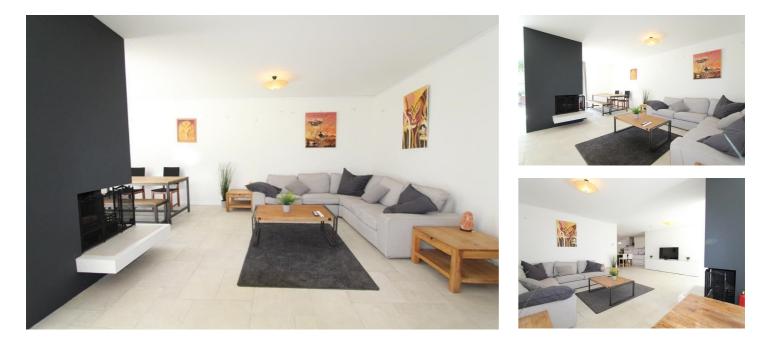

## Geerdinkhof, Amsterdam

Details:

- Size of the property: 150 m2
- Number of bedrooms: 4
- Number of bathrooms: 1
- Type of property: Apartment
- Construction year of the apartment: 1978

| Туре           | : Terraced house            |
|----------------|-----------------------------|
| Decoration     | : Fully furnished           |
| Garden         | : Yes, Backyard, 700×1000cm |
| Living Surface | : 150m²                     |
| Rooms          | : 5                         |

## Rent € 2.500 p.m. excl. per month

AMSTERDAM HOUSING Slingerbeekstraat 29 1078 BH Amsterdam +31 (0)20 - 671 72 66 info@amsterdamhousing.com www.amsterdamhousing.com