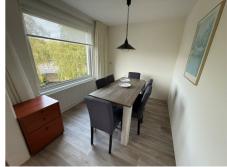

## Zeelandiahoeve, Amstelveen

Details:

- Size of the property: 75 m2
- Number of bedrooms: 2
- Number of bathrooms: 1
- Type of house: Apartment
- Construction year of the building: 1995

| Туре           | : Upper floor apartment |
|----------------|-------------------------|
| Decoration     | : Fully furnished       |
| Living Surface | : 75m²                  |
| Rooms          | : 3                     |

## Rent € 2.350 p.m. excl. per month

AMSTERDAM HOUSING Slingerbeekstraat 29 1078 BH Amsterdam +31 (0)20 - 671 72 66 info@amsterdamhousing.com www.amsterdamhousing.com