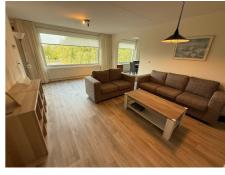

## Zeelandiahoeve, Amstelveen

Details:

- Size of the property: 75 m2
- Number of bedrooms: 2
- Number of bathrooms: 1
- Type of house: Apartment
- Construction year of the building: 1995

| Туре           | : Upper floor apartment |
|----------------|-------------------------|
| Decoration     | : Fully furnished       |
| Living Surface | : 75m²                  |
| Rooms          | : 3                     |

## Rent € 2.350 p.m. excl. per month

AMSTERDAM HOUSING Slingerbeekstraat 29 1078 BH Amsterdam +31 (0)20 - 671 72 66 info@amsterdamhousing.com www.amsterdamhousing.com