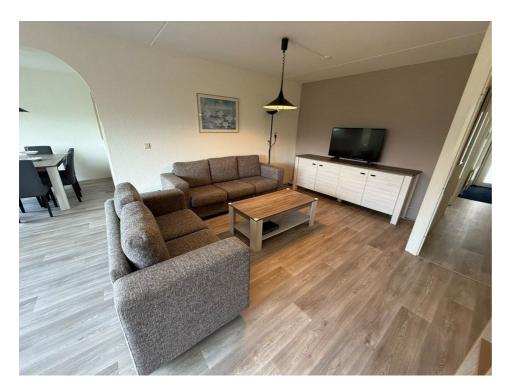

## Zeelandiahoeve, Amstelveen

Details:

- Size of the property: 75 m2
- Number of bedrooms: 2
- Number of bathrooms: 1
- Type of house: Apartment
- Construction year of the building: 1995

| Туре           | : Upper floor apartment |
|----------------|-------------------------|
| Decoration     | : Fully furnished       |
| Living Surface | : 75m²                  |
| Rooms          | : 3                     |

## Rent € 2.350 p.m. excl. per month

AMSTERDAM HOUSING Slingerbeekstraat 29 1078 BH Amsterdam +31 (0)20 - 671 72 66 info@amsterdamhousing.com www.amsterdamhousing.com