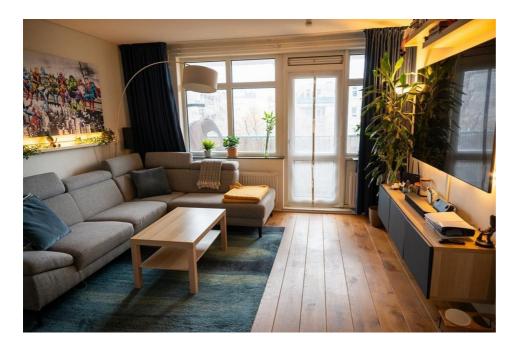

**Type** : Upper floor apartment

**Decoration** : Fully furnished

**Living Surface** : 69m<sup>2</sup> Rooms : 3

Rent € 2.500 p.m. excl. per month