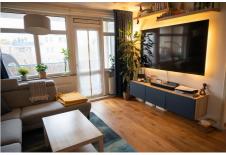

**Type** : Upper floor apartment

**Decoration** : Fully furnished

**Living Surface** : 69m<sup>2</sup> Rooms : 3

Rent € 2.500 p.m. excl. per month