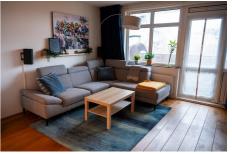

**Type** : Upper floor apartment

**Decoration** : Fully furnished

**Living Surface** : 69m<sup>2</sup> Rooms : 3

Rent € 2.500 p.m. excl. per month