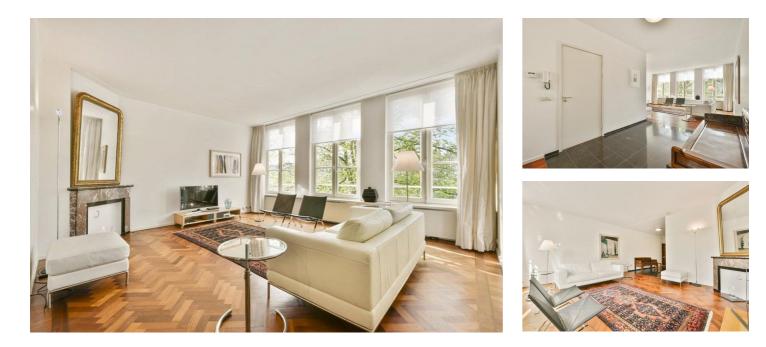

## 's-Gravelandseveer, Amsterdam

Apartment on the Amstel

On a marvelous, sunny (south) and quiet location on the 's Gravelandseveer 8 facing the Amstel River, right in the center of town and very close to metro and central station, we offer a beautiful and spacious fully furnished apartment. The apartment contains a large living room with three big windows offering a stunning view at the river, a spacious kitchen and a spacious master bedroom

| Туре           | : Upper floor apartment |
|----------------|-------------------------|
| Decoration     | : Fully furnished       |
| Living Surface | : 85m²                  |
| Rooms          | :2                      |