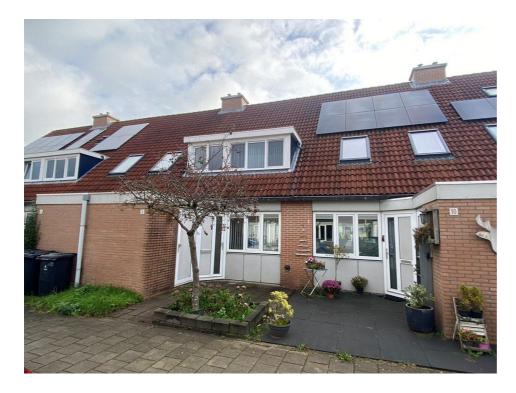

## Wethouder Wierdelsstraat, Amsterdam

Located in a quiet area near the Gein Shopping Center. Gein metro station is within walking distance and the same applies to the bus stop. There is ample (free) parking for visitors. In the immediate vicinity are the nature reserves "het Gein" and "Gaasperplas". With various arterial roads nearby (A2, A9 and A10), accessibility is excellent.

Details:

Type: Terraced houseDecoration: Semi Furnished

Garden : Yes, Backyard, East, 500×1000cm

**Living Surface** : 117m<sup>2</sup> Rooms : 5

Rent € 2.100 p.m. excl. per month