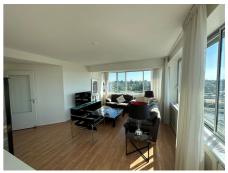

## Meander, Amstelveen

Long-Term Rental – Meander 151, 8th Floor

This spacious 8th-floor apartment in the coveted Meander offers stunning views and modern, stylish living. With a bright, open layout and high-quality finishes, it's the perfect home for those seeking comfort and convenience. Ideal for relocation or long-term stays, this property provides a luxurious living experience with top-notch amenities.

**Type** : Upper floor apartment

**Decoration** : Fully furnished

**Living Surface** : 106m<sup>2</sup> Rooms : 3

Rent € 2.500 p.m. excl. per month