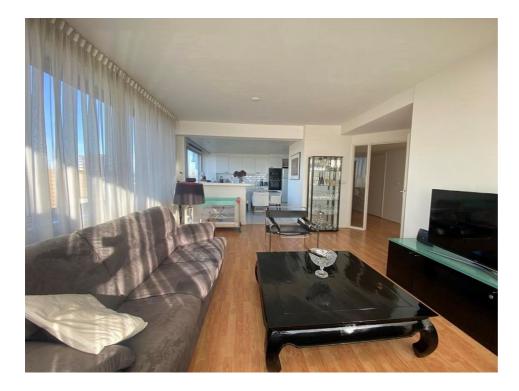

## Meander, Amstelveen

Long-Term Rental – Meander 151, 8th Floor

This spacious 8th-floor apartment in the coveted Meander offers stunning views and modern, stylish living. With a bright, open layout and high-quality finishes, it's the perfect home for those seeking comfort and convenience. Ideal for relocation or long-term stays, this property provides a luxurious living experience with top-notch amenities.

**Type** : Upper floor apartment

**Decoration** : Fully furnished

**Living Surface** : 106m<sup>2</sup> Rooms : 3

Rent € 2.500 p.m. excl. per month