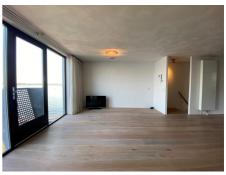

## Azartplein, Amsterdam

DUPLEX apartement with a nice view. There are some impression pictures added into the advertisement so you have an idea how it can look like.

This 85m2 apartment is located in the Java-eiland's anchor building Wladiwostok. The location is exceptionally well connected to Amsterdam's public transport system with the ferry to Noord and tram nr.7 to the center of Amsterdam (15min) around the corner. Wladiwostok is a building which is well-

**Type** : Upper floor apartment

**Decoration** : Semi Furnished

**Living Surface** : 88m<sup>2</sup> Rooms : 3

Rent € 2.250 p.m. excl. per month