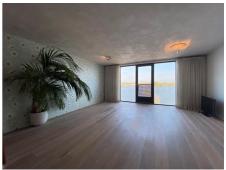

## Azartplein, Amsterdam

DUPLEX apartement with a nice view. There are some impression pictures added into the advertisement so you have an idea how it can look like.

This 85m2 apartment is located in the Java-eiland's anchor building Wladiwostok. The location is exceptionally well connected to Amsterdam's public transport system with the ferry to Noord and tram nr.7 to the center of Amsterdam (15min) around the corner. Wladiwostok is a building which is well-

**Type** : Upper floor apartment

**Decoration** : Semi Furnished

**Living Surface** : 88m<sup>2</sup> Rooms : 3

Rent € 2.250 p.m. excl. per month