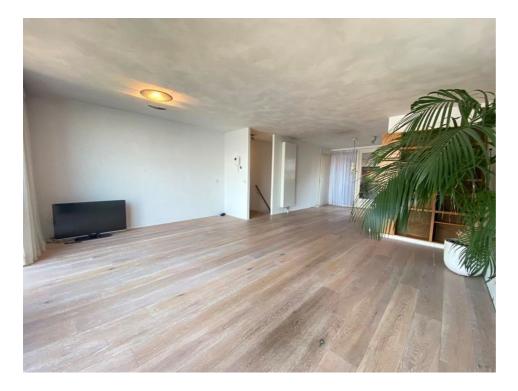

## Azartplein, Amsterdam

DUPLEX apartement with a nice view. There are some impression pictures added into the advertisement so you have an idea how it can look like.

This 85m2 apartment is located in the Java-eiland's anchor building Wladiwostok. The location is exceptionally well connected to Amsterdam's public transport system with the ferry to Noord and tram nr.7 to the center of Amsterdam (15min) around the corner. Wladiwostok is a building which is well-

**Type** : Upper floor apartment

**Decoration** : Semi Furnished

**Living Surface** : 88m<sup>2</sup> Rooms : 3

Rent € 2.250 p.m. excl. per month