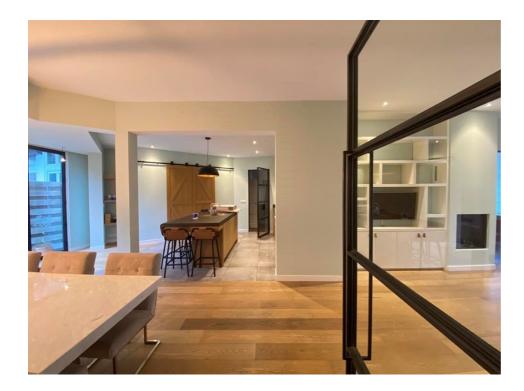

## Roerstraat, Amsterdam

This charming apartment is located in one of Amsterdam's most desirable neighborhoods, offering a perfect blend of comfort and convenience. The apartment is located in the popular Rivierenbuurt and is easily accessible by public transport. There are several bus and tram stops nearby. Amsterdam RAI Station and Amsterdam Amstel are within walking distance. The A10 and A2 motorways are just a few minutes' drive away. Parking is available in front of the door with a parking permit. This apartment is located in a characteristic building close to the cozy Maasstraat, Rijnstraat and

**Type** : Ground floor apartment

**Decoration** : Semi Furnished

Garden : Yes, Backyard, Southwest, 800×300cm

**Living Surface** : 188m<sup>2</sup> Rooms : 6

Rent € 5.500 p.m. excl. per month