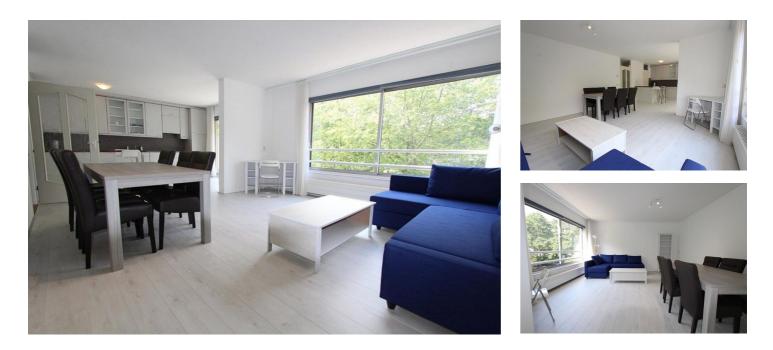

## Grote Beer, Amstelveen

Very light apartment with two large bedrooms, living room facing west, open kitchen and balcony. Next to bus and metro stop to Amsterdam, next to shopping mall and park. Very suited for family with children and for professionals.

Details:

• Size of the property (official): 86 m2

| Туре           | : Upper floor apartment |
|----------------|-------------------------|
| Decoration     | : Fully furnished       |
| Living Surface | : 86m²                  |
| Rooms          | : 3                     |