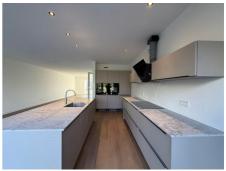

**Type** : Endhouse **Decoration** : Semi Furnished

**Garden** : Yes, Backyard, 100×100cm

**Living Surface** : 170m<sup>2</sup> Rooms : 6

Rent € 5.500 p.m. excl. per month