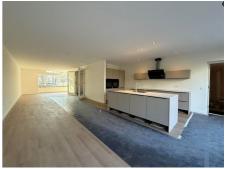

**Type** : Endhouse **Decoration** : Semi Furnished

**Garden** : Yes, Backyard, 100×100cm

**Living Surface** : 170m<sup>2</sup> Rooms : 6

Rent € 5.500 p.m. excl. per month