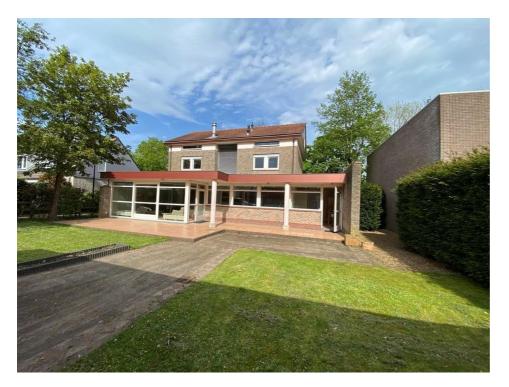

## Stigterhof, Abcoude

DETAILS:

Size of the property: (m2) approximately 240 m2 Number of bedrooms: 6 Number of bathrooms: 3 Type of house: Detached villa Quality of public transportation: Good

Type Decoration Garden Living Surface Rooms : Detached house : Semi Furnished, Optionally furnished : Yes, Backyard, West, 2000×1500cm : 225m<sup>2</sup> : 7