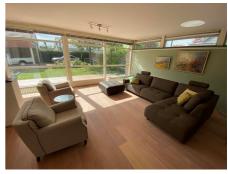

## Stigterhof, Abcoude

DETAILS:

Size of the property: (m2) approximately 240 m2 Number of bedrooms: 6 Number of bathrooms: 3 Type of house: Detached villa Quality of public transportation: Good

Type Decoration Garden Living Surface Rooms : Detached house : Semi Furnished, Optionally furnished : Yes, Backyard, West, 2000×1500cm : 225m<sup>2</sup> : 7