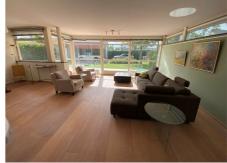

## Stigterhof, Abcoude

DETAILS:

Size of the property: (m2) approximately 240 m2 Number of bedrooms: 6 Number of bathrooms: 3 Type of house: Detached villa Quality of public transportation: Good

Type Decoration Garden Living Surface Rooms : Detached house : Semi Furnished, Optionally furnished : Yes, Backyard, West, 2000×1500cm : 225m<sup>2</sup> : 7