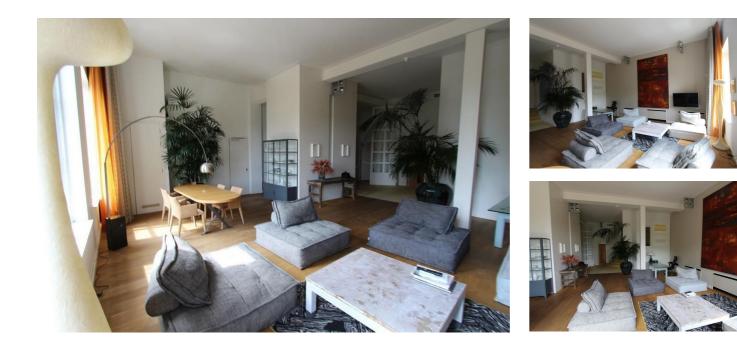

## Plantage Kerklaan, Amsterdam

The building Plancius is dated from 1878 and is build as a theatre. That is why the ceiling has a height a 5 meters. It is located in one of the most beautiful neighborhoods of Amsterdam, oposite of the ZOO artis. At the inside of the property it is quiet and there is a lot of privacy. The apartment has a roofterrace. This all in the middle of the centre and on walking distance of Dam Square. An inside parking can be arranged for an extra amount.

| Туре           | : Upper floor apartment |
|----------------|-------------------------|
| Decoration     | : Fully furnished       |
| Living Surface | : 150m²                 |
| Rooms          | : 3                     |