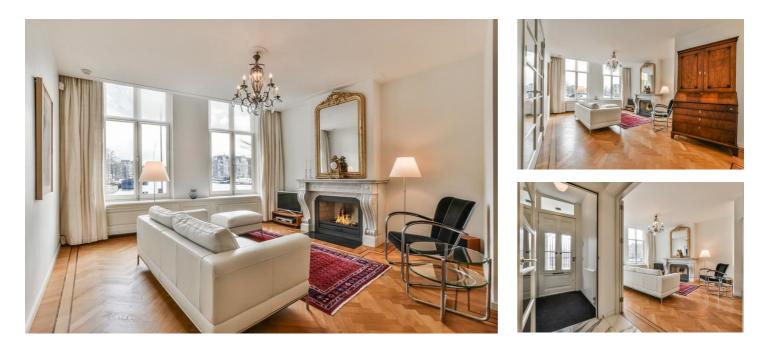

## Zwanenburgwal, Amsterdam

Stylish canal apartment on a very beautiful quiet location with a view on the Amstel river.

The rental start date is flexible and can be set between March 1st and April 1st.

Details: Size of the apartment (m2) 107 m2

| Туре           | : Upper floor apartment |
|----------------|-------------------------|
| Decoration     | : Fully furnished       |
| Living Surface | : 107m²                 |
| Rooms          | : 3                     |