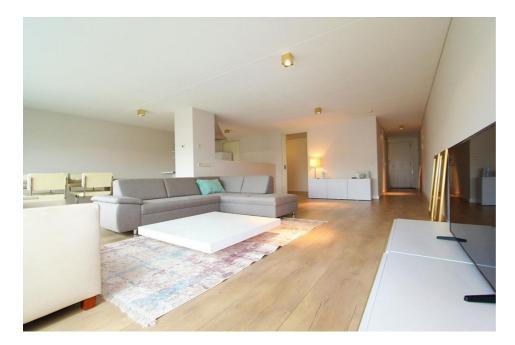

## Sarphatistraat, Amsterdam

Luxury newly furnished apartment, very centrally located in popular neighborhood on walking distance from the famous Amstel, Hermitage, Artis (zoo) and city park.

Metro, trams, supermarket, cafes and restaurants just steps from your door. Business districts (Amsterdam South and South East), Central Station and main squares with public transport all reachable in 20 minutes.

**Type** : Upper floor apartment

**Decoration** : Fully furnished

**Living Surface** : 95m<sup>2</sup> **Rooms** : 3

Rent € 2.500 p.m. excl. per month