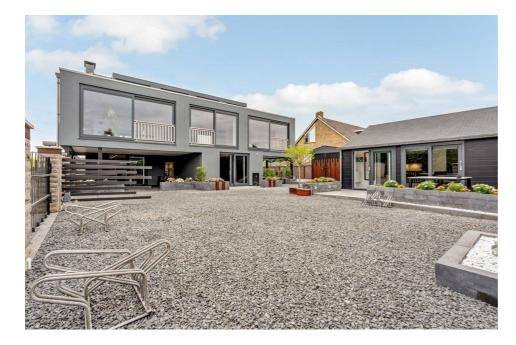

## Legmeerdijk, Amstelveen

LUXURY VILLA | Recently Renovated | Includes Guest House | Available for Immediate Viewing

Situated in the peaceful area of Legmeerdijk, Amstelveen, this villa offers the perfect blend of tranquility and convenience. Surrounded by lush greenery, you'll enjoy scenic views and easy access to parks like Amstelveen Forest and Stadshart Park, ideal for outdoor activities and relaxation.

Type : Drive-in

**Decoration** : Semi Furnished, Optionally furnished

**Garden** : Yes, Backyard

**Living Surface** : 412m<sup>2</sup> Rooms : 6

Rent € 11.000 p.m. excl. per month