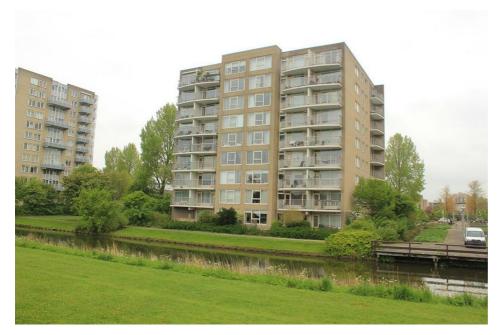

## Rosa Spierlaan, Amstelveen

Details:

- Size of the property: 76 m2
- Number of bedrooms: 2
- Number of bathrooms: 1
- Type of house: Apartment
- · Construction year of the house: 1991

| Туре           | : Upper floor apartment |
|----------------|-------------------------|
| Decoration     | : Fully furnished       |
| Living Surface | : 76m²                  |
| Rooms          | : 3                     |