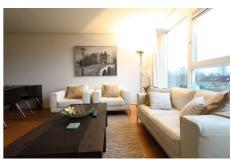

## Rosa Spierlaan, Amstelveen

Details:

- Size of the property: 76 m2
- Number of bedrooms: 2
- Number of bathrooms: 1
- Type of house: Apartment
- · Construction year of the house: 1991

| Туре           | : Upper floor apartment |
|----------------|-------------------------|
| Decoration     | : Fully furnished       |
| Living Surface | : 76m²                  |
| Rooms          | : 3                     |