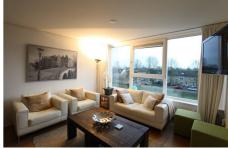

## Rosa Spierlaan, Amstelveen

Details:

- Size of the property: 76 m2
- Number of bedrooms: 2
- Number of bathrooms: 1
- Type of house: Apartment
- · Construction year of the house: 1991

| Туре           | : Upper floor apartment |
|----------------|-------------------------|
| Decoration     | : Fully furnished       |
| Living Surface | : 76m²                  |
| Rooms          | : 3                     |