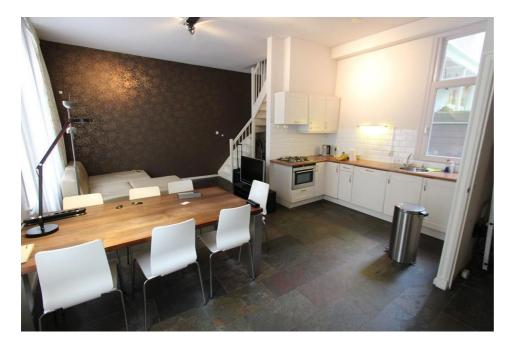

## Pieter Baststraat, Amsterdam

This apartment is located on the 'Duivelseiland', which means that the Vondelpark, the cozy Pijp and the Museumplein are within walking distance. As a result, there is a wide range of nice catering establishments and shops in the immediate vicinity, around the Beethovenstraat, the PC Hooftstraat, and the Pijp with the Albert Cuyp.

Public transport is excellently arranged via tram 3, 5 and 12 and you can easily reach the Ring A-10 by car.

**Type** : Ground floor apartment

**Decoration** : Fully furnished

**Living Surface** : 75m<sup>2</sup> **Rooms** : 2

Rent € 2.500 p.m. excl. per month