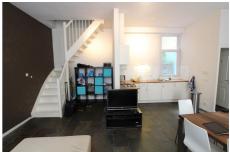

## Pieter Baststraat, Amsterdam

This apartment is located on the 'Duivelseiland', which means that the Vondelpark, the cozy Pijp and the Museumplein are within walking distance. As a result, there is a wide range of nice catering establishments and shops in the immediate vicinity, around the Beethovenstraat, the PC Hooftstraat, and the Pijp with the Albert Cuyp.

Public transport is excellently arranged via tram 3, 5 and 12 and you can easily reach the Ring A-10 by car.

**Type** : Ground floor apartment

**Decoration** : Fully furnished

**Living Surface** : 75m<sup>2</sup> **Rooms** : 2

Rent € 2.500 p.m. excl. per month